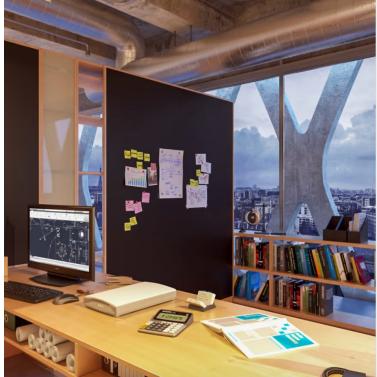

# SCRIBBLR

Dry Erase







# **SCRIBBLR**

#### WRITABLE AND MAGNETIC WALLCOVERINGS

- Easy to clean printable dry-erase surfaces
- Magnetic and non- magnetic options
- Matte or gloss surface finishes
- Add custom printed designs









SCRIBBLR OG GLOSS / MATT

Dry-erase Matt finish is great for projecting

SCRIBBLR OG PLUS GLOSS / MATT

Dry-erase
Ferrous (magnet receptive)
Matt finish is great for projecting

## SCRIBBLR SWITCHR

GLOSS / MATT

Printed graphics also custom graphics available Ferrous (magnet receptive)







SCRIBBLR MAX GLOSS / MATT

Printable for customizable design Dry-erase Ferrous (magnet receptive)

SCRIBBLR MAG MATT BLACK

Dry-erase Magnetic

## SCRIBBLR WALLPAPER

GLOSS / MATT

Printable custom design wallcoverings Dry-erase Ferrous (magnet receptive)