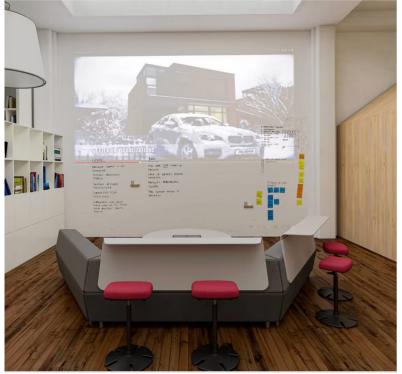

Dry-erase Matt finish is great for projecting

SCRIBBLR OG PLUS GLOSS / MATT

Dry-erase
Ferrous (magnet receptive)
Matt finish is great for projecting

## SCRIBBLR SWITCHR

GLOSS / MATT

Printed graphics also custom graphics available Ferrous (magnet receptive)

SCRIBBLR MAX GLOSS / MATT

Printable for customizable design Dry-erase Ferrous (magnet receptive)