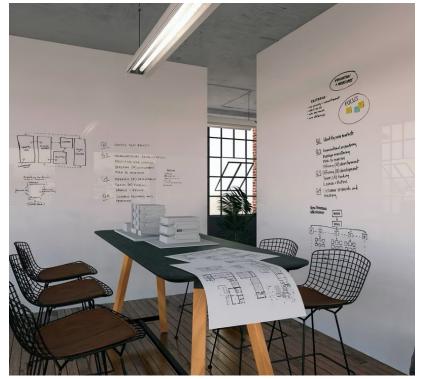

#### WRITABLE AND MAGNETIC WALLCOVERINGS

- Easy to clean printable dry-erase surfaces
- Magnetic and non- magnetic options
- Matte or gloss surface finishes
- Add custom printed designs

SCRIBBLR OG GLOSS / MATT

Dry-erase Matt finish is great for projecting

SCRIBBLR OG PLUS GLOSS / MATT

Dry-erase
Ferrous (magnet receptive)
Matt finish is great for projecting