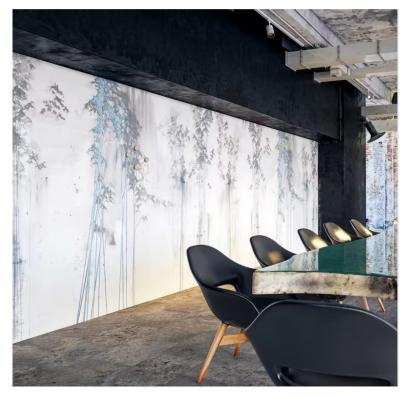

## SCRIBBLR WALLPAPER

GLOSS / MATT

Printable custom design wallcoverings Dry-erase Ferrous (magnet receptive)