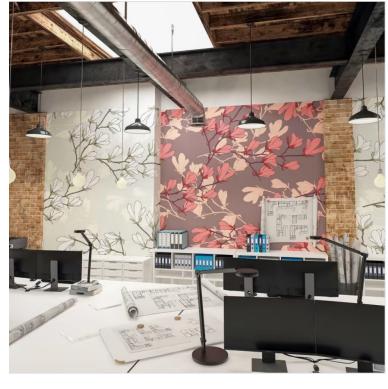

## SCRIBBLR WALLPAPER

GLOSS / MATT

Printable custom design wallcoverings Dry-erase Ferrous (magnet receptive)